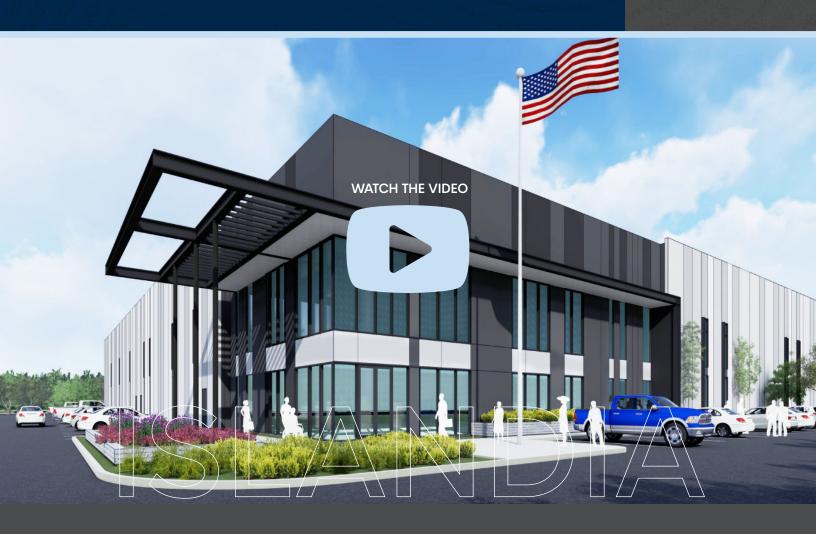

## OLD NICHOLS COMMERCE CENTER

#### **ISLANDIA, NEW YORK**

Old Nichols Commerce Center is a ±178,239 square foot, Class A speculative industrial development situated on approximately 11.92 acres in Islandia, NY. Old Nichols Commerce Center is located at the entrance to the Long Island Expressway at Exit 58 with ±1,000 feet of direct frontage along Long Island's major limited access east-west thoroughfare and trucking route. It is ideally situated mid-island, offering unmatched distribution and transportation capabilities for industrial users from NYC to The Hamptons. The best in class design and visibility provide an unique opportunity for local and regional occupiers alike.