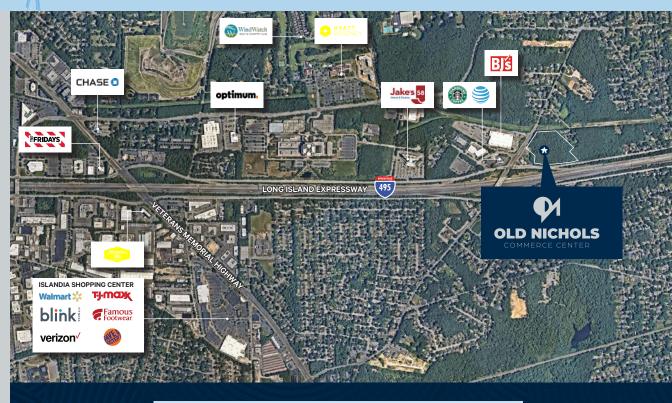

#### **ISLANDIA, NEW YORK**

Old Nichols Commerce Center is a ±178,239 square foot, Class A speculative industrial development situated on approximately 11.92 acres in Islandia, NY. Old Nichols Commerce Center is located at the entrance to the Long Island Expressway at Exit 58 with ±1,000 feet of direct frontage along Long Island's major limited access east-west thoroughfare and trucking route. It is ideally situated mid-island, offering unmatched distribution and transportation capabilities for industrial users from NYC to The Hamptons. The best in class design and visibility provide an unique opportunity for local and regional occupiers alike.

# 

Excellent Access to Major Highways

Nearby Domestic and International Airports

Within Close Proximity to Local Ground and Air Shipping Distribution Centers

#### **Local Ground & Air Distribution Centers**