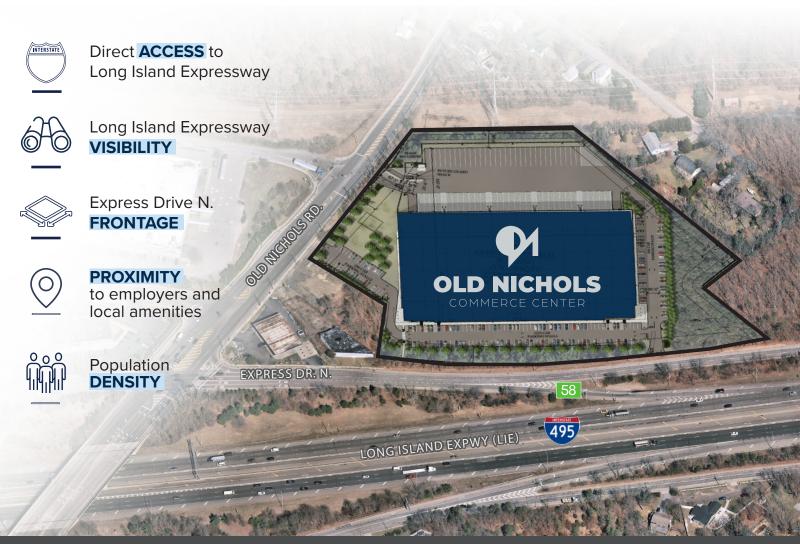

#### **ISLANDIA, NEW YORK**

Old Nichols Commerce Center is a ±178,239 square foot, Class A speculative industrial development situated on approximately 11.92 acres in Islandia, NY. Old Nichols Commerce Center is located at the entrance to the Long Island Expressway at Exit 58 with ±1,000 feet of direct frontage along Long Island's major limited access east-west thoroughfare and trucking route. It is ideally situated mid-island, offering unmatched distribution and transportation capabilities for industrial users from NYC to The Hamptons. The best in class design and visibility provide an unique opportunity for local and regional occupiers alike.