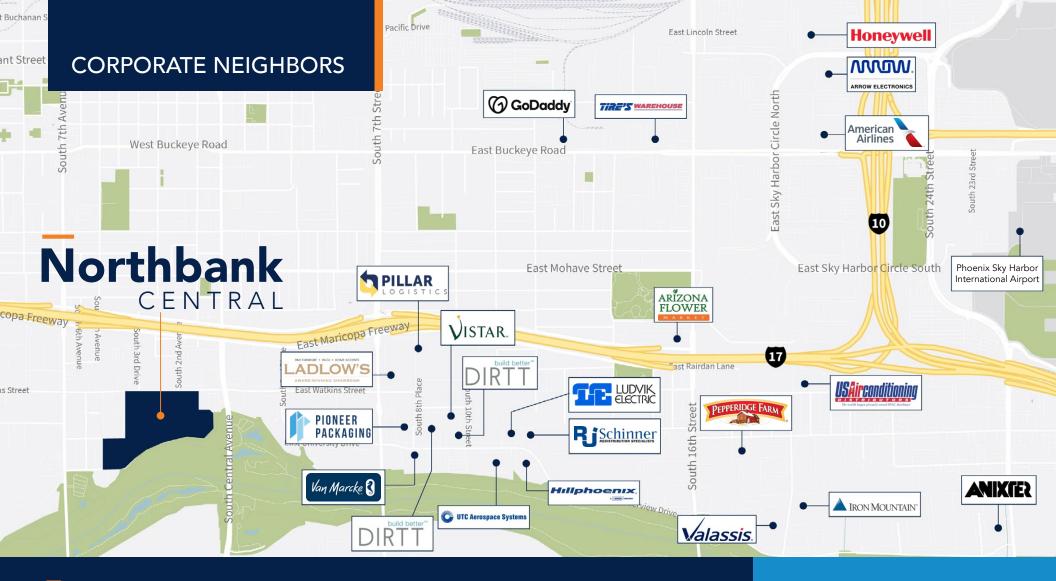

## Northbank CENTRAL

Located in the heart of the Phoenix freeway network and less than five miles from Sky Harbor International Airport, Northbank Center is the premier distribution and logistics solution for industrial occupiers. The project offers direct access to the I-17 and I-10 freeway systems, providing connectivity throughout the Phoenix metro area from an unparalleled central location. Situated on approximately 30 acres of A-1 and A-2 zoned land, the project provides excellent function and corporate identity with flexibility to accommodate space needs from 50,000-162,430 SF. With state-of-the art building features that meet todays' tenant requirements, Northbank Central is designed to accommodate a wide variety of industrial users.

#### **TOP EMPLOYERS**

Banner Health, Walmart, Kroger, Wells Fargo, Albertsons, McDonald's Corp, CVS Health, Raytheon, HonorHealth, Dignity Health, Intel, Home Depot, JP Morgan Chase, American Airlines, Tenet Healthcare, Banks of America, Freeport-McMoRan, Bashas', Amazon, Target