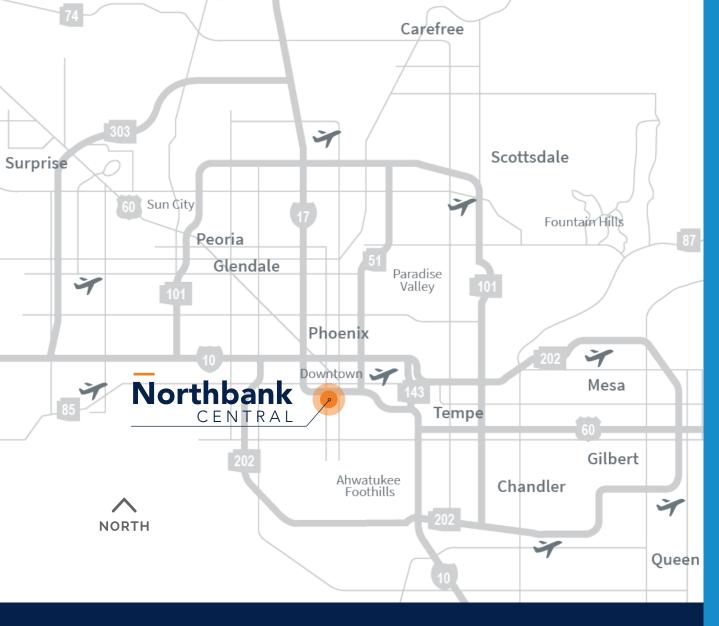

## Northbank CENTRAL

Located in the heart of the Phoenix freeway network and less than five miles from Sky Harbor International Airport, Northbank Center is the premier distribution and logistics solution for industrial occupiers. The project offers direct access to the I-17 and I-10 freeway systems, providing connectivity throughout the Phoenix metro area from an unparalleled central location. Situated on approximately 30 acres of A-1 and A-2 zoned land, the project provides excellent function and corporate identity with flexibility to accommodate space needs from 50,000-162,430 SF. With state-of-the art building features that meet todays' tenant requirements, Northbank Central is designed to accommodate a wide variety of industrial users.