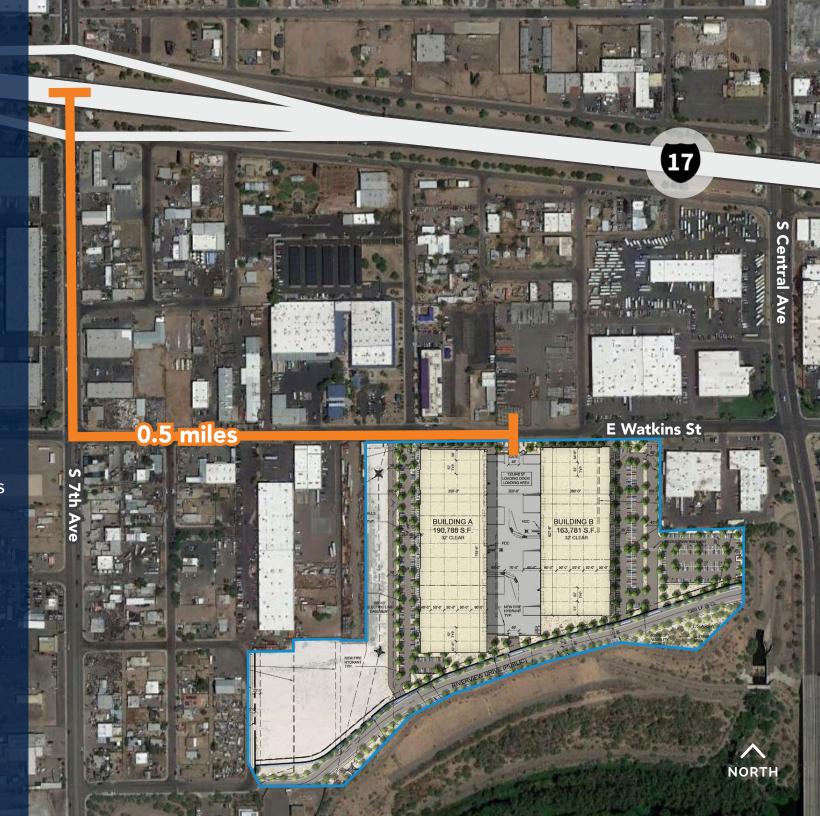

### HIGHLIGHTS

±354,569 SF Site area: ±32 acres Building A: 190,788 SF Building B: 163,781 SF 32' clear height A-1 & A-2 Zoning 530 total parking spaces

Approximately 0.5 miles from a full diamond interchange at I-17

## Northbank CENTRAL

Located in the heart of the Phoenix freeway network and less than five miles from Sky Harbor International Airport, Northbank Center is the premier distribution and logistics solution for industrial occupiers. The project offers direct access to the I-17 and I-10 freeway systems, providing connectivity throughout the Phoenix metro area from an unparalleled central location. Situated on approximately 30 acres of A-1 and A-2 zoned land, the project provides excellent function and corporate identity with flexibility to accommodate space needs from 50,000-162,430 SF. With state-of-the art building features that meet todays' tenant requirements, Northbank Central is designed to accommodate a wide variety of industrial users.