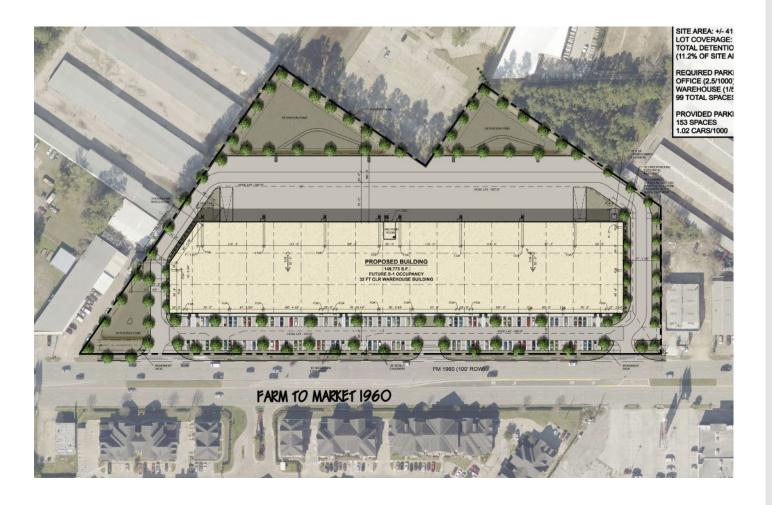

### **SITE PLAN**

#### **BUILDING SPECIFICATIONS**

Total SF:149,773 SFPre-finish:Spec OfficeConfiguration:Rear Load

**LED Lights** 

Building Depths: 175' Clear Height: 32'

Typical Bay:  $52' \times 60'$ Dock Doors:  $42 (9' \times 10')$ 

**Ramp:** 2 (14' × 16')

Parking Spaces: 153 Spaces

125'

Truck Court: Q4 2023 Delivery

**Contact Brokers for Pricing** 