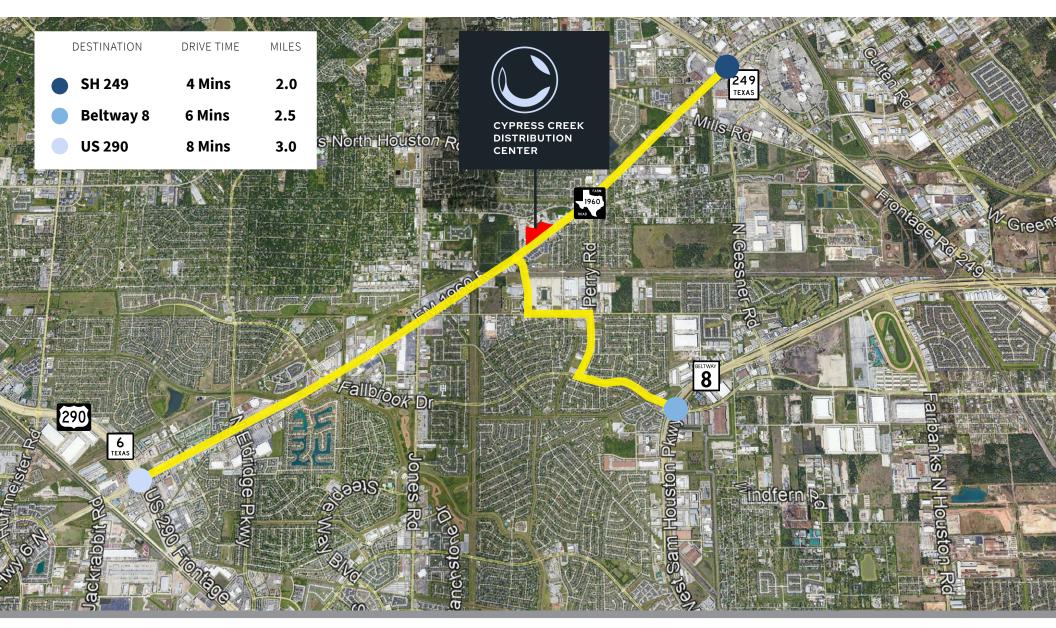

y**



# CYPRESS CREEK DISTRIBUTION CENTER 9910 Cypress Creek Parkway

149,773 SF - Rear Load Configuration

**VIDEO TOUR HERE** 

Richard Quarles, SIOR +1 713 888 4019 richard.quarles@am.jll.com Joseph Berwick

+1 713 425 5842 joseph.berwick@am.jll.com **David Holland** 

+1 713 888 4095 david.holland@am.jll.com Eliza Klein

+1 713 425 1816 eliza.klein@am.jll.com



### **SITE PLAN**







#### **BUILDING SPECIFICATIONS**

Total SF:149,773 SFPre-finish:Spec OfficeConfiguration:Rear Load

**LED Lights** 

Building Depths: 175' Clear Height: 32'

Typical Bay:  $52' \times 60'$ Dock Doors:  $42 (9' \times 10')$ 

**Ramp:** 2 (14' × 16')

Parking Spaces: 153 Spaces

125'

Truck Court: Q4 2023 Delivery

**Contact Brokers for Pricing** 



# DRIVE TIMES FROM CYPRESS CREEK DISTRIBUTION CENTER





## AMENITIES NEAR CYPRESS CREEK DISTRIBUTION CENTER



Although information has been obtained from sources deemed reliable, JLL does not make any guarantees, warranties or representations, express or implied, as to the completeness or accuracy as to the information contained herein. Any projections, opinions, assumptions or estimates used are for example only. There may be differences between projected and actual results, and those differences may be material. JLL does not accept any liability for any loss or damage suffered by any party resulting from reliance on this information. If the recipient of this information has signed a confidentiality agreement with JLL regarding this matter, this information is subject to the terms of that agreement. ©2021 Jones Lang LaSalle IP, Inc. All r