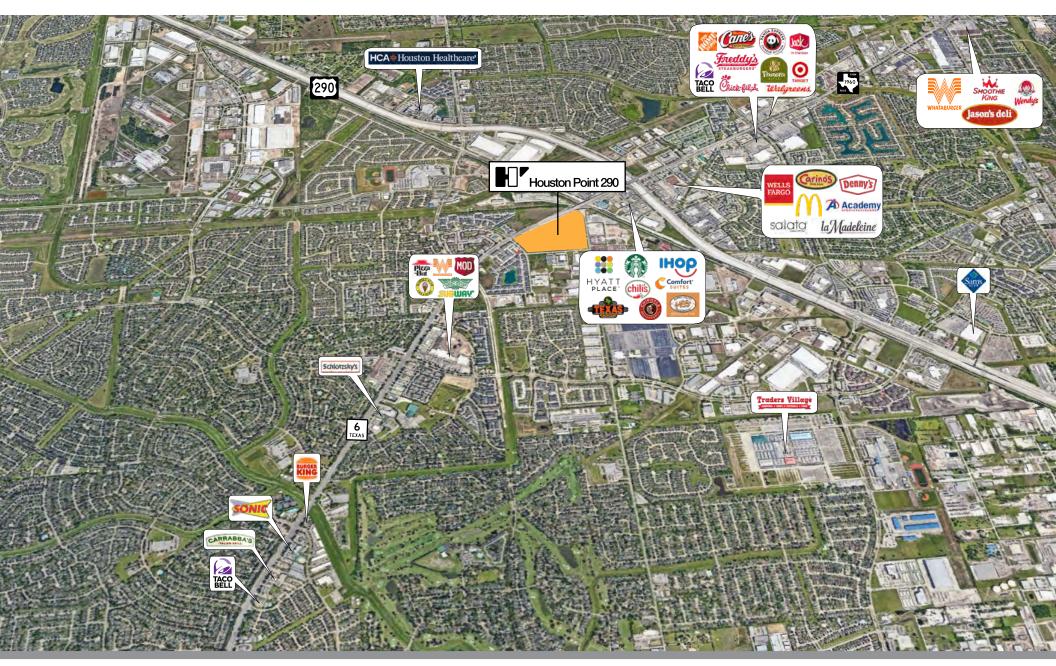

# **AMENITIES NEAR HOUSTON POINT 290**

Although information has been obtained from sources deemed reliable, JLL does not make any guarantees, warranties or representations, express or implied, as to the completeness or accuracy as to the information contained herein. Any projections, opinions, assumptions or estimates used are for example only. There may be differences between projected and actual results, and those differences may be material. JLL does not accept any liability for any loss or damage suffered by any party resulting from reliance on this information. If the recipient of this information has signed a confidentiality agreement with JLL regarding this matter, this information is subject to the terms of that agreement. ©2021 Jones Lang LaSalle IP, Inc. All rights reserved.

### STRATEGIC ACCESS

Prime Northwest Houston Location with state of the art building design.

### **PROJECT LOCATION ATTRIBUTES**

- Prime Northwest Houston location at Highway 6 & Highway 290, providing strategic distribution and operational connectivity.
- Multiple points of ingress/egress offering immediate access to Houston's major Northwest thoroughfares.
- Located immediately off of Hwy 6 / FM 1960 and minutes to Hwy 290.