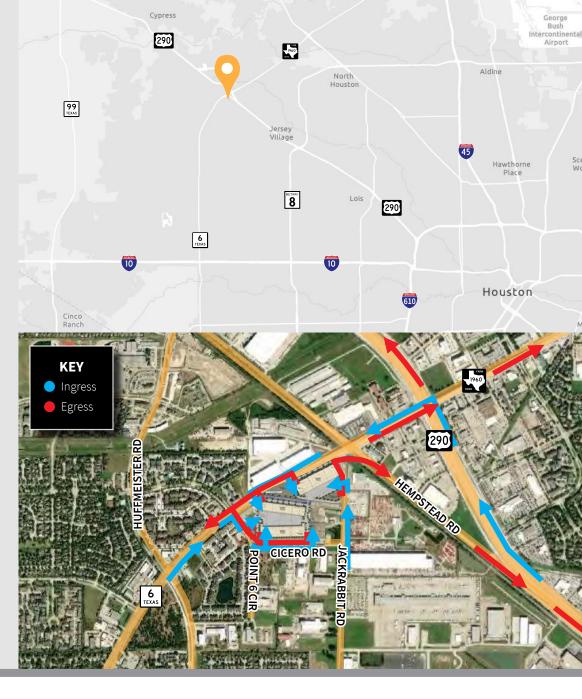

### STRATEGIC ACCESS

Prime Northwest Houston Location with state of the art building design.

### **VIA MAJOR HIGHWAYS**

| LOCATION    | APPROX. MILEAGE  |
|-------------|------------------|
| HWY 6       | Immediate Access |
| HWY 290     | <1 mile          |
| Beltway 8   | 5 miles          |
| I-10        | 10 miles         |
| HWY 99      | 12 miles         |
| IAH Airport | 27 miles         |
| Austin      | 142 miles        |
| San Antonio | 198 miles        |
| Dallas      | 244 miles        |

### **PROJECT LOCATION ATTRIBUTES**

- Prime Northwest Houston location at Highway 6 & Highway 290, providing strategic distribution and operational connectivity.
- Multiple points of ingress/egress offering immediate access to Houston's major Northwest thoroughfares.
- Located immediately off of Hwy 6 / FM 1960 and minutes to Hwy 290.