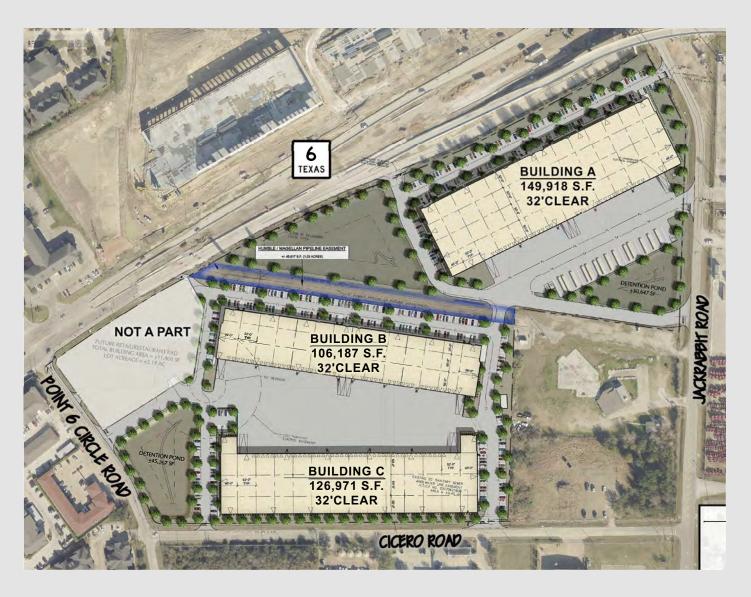

## **SITE PLAN**

#### **BUILDING A**

Total SF: 149,918 SF
Configuration: Rear Load
Building Depths: 210'
Clear Height: 32'

Typical Bay: 52' x 50' w/ 60' speed bay

 Dock Doors:
 31 (9' x 10')

 Ramp:
 4 (14' x 16')

 Parking Spaces:
 166 Spaces

Truck Court: 185'

**Trailer Parking:** 30 Trailer Spots

#### **BUILDING B**

Total SF: 106,187 SF
Configuration: Rear Load
Building Depths: 145'
Clear Height: 32'

Typical Bay: 52' x 50' w/ 60' speed bay

Dock Doors: $42 (9' \times 10')$ Ramp: $4 (14' \times 16')$ Parking Spaces:175 Spaces

Truck Court: 185' Shared w/ Building C

#### **BUILDING C**

Total SF: 126,971 SF
Configuration: Front Load
Building Depths: 170'
Clear Height: 32'

Typical Bay: 52' x 60' w/ speed bay

 Dock Doors:
  $38 (9' \times 10')$  

 Ramp:
  $2 (14' \times 16')$  

 Parking Spaces:
 99 Spaces 

Truck Court: 185' Shared w/ Building B